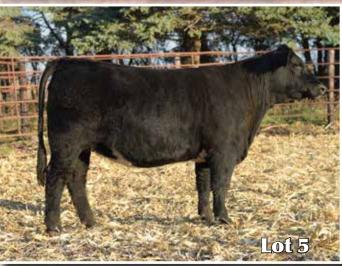

| _   | ~ 14 . 14 |      |      |       |      |

Due 3/14/18 to Colburn Primo

5

# **Expecting A Dream D363**

4/16/16 • 1/2 Simmental • #3334622

OCC Legend 616L BC Lookout 7024 CNS Dream On L186 SVF/HS Expecting A Dream

Gibbet Hill Mignonne E37

SVF/NJC Expectation

| CE   | BW  | WW   | YW   | Milk | API   | TI   |
|------|-----|------|------|------|-------|------|
| 10.7 | 0.7 | 59.6 | 95.1 | 18.3 | 137.4 | 73.6 |

Due 3/14/18 to HL Loaded Up (ASA: 3145648)

Lots 4 & 5 - Here are 2 half blood heifers out of the famous Expecting a Dream, also known as Hammer's mom... All of the females that we have raised out of Expecting A Dream have been amazing mothers, looked the part and have raised the next generation of great ones.

Steinbronn Farms, E&B Land & Cattle, & Denning Farms







# The 5001 Tribe...









6

# SPCC Insight 786D

2/24/16 • Reg. Angus • #Pending

7

# SPCC Whiskey 60D

2/4/16 • Mainetainer • #Pending

SAV Brilliance 8077
PVF Insight 0129

PVF Missie 790

BR Midland

Lazy H Bar Forever Lady 5001 VAR Forever Lady 4303

Forever Lady 5001 Irish Whiskey

Ice Pick

k BR Midland

skey Lazy H Bar Forever Lady 5001 NTC 615 Ever Ready VAR Forever Lady 4303

 CED
 BW
 WW
 YW
 Milk
 \$W
 \$B

 Due 3/15/18 to CAJS Blaze of Glory

| CE  | BW  | WW     | YW   | Milk | API      | TI          |
|-----|-----|--------|------|------|----------|-------------|
| 133 | 5   | To all | -    |      | NEW YORK | <b>VENT</b> |
|     | D 0 | 110/10 | CAIC | n I  | CCI      | TA 1022 10  |

Due 2/12/18 to CAJS Blaze of Glory

The Lazy H Bar Forever Lady 5001 donor female nee