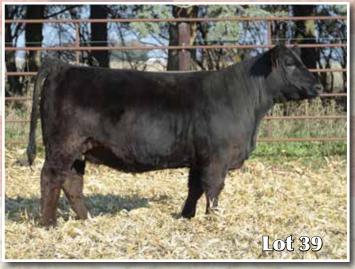

## EBA Dori D004

2/29/16 • 3/4 Simmental • #3326626

Yardley High Regard W/C No Remorse 763Y DW Susanna 763T FLE Rude Boy FLE Miss Gloria Haines Cow P09S

| CE  | BW  | WW   | YW   | Milk | API  | TI   |
|-----|-----|------|------|------|------|------|
| 6.7 | 0.5 | 45.2 | 63.6 | 22.5 | 85.8 | 52.5 |

Al 4/21 to Mr CCF 20/20. Safe Al PE 5/7 till 8/1 Living the Dream (ASA #: 3230473)

A moderate framed, sleek fronted daughter of No Remorse who is sure to impress. D004 has that shaggy show ring hair, perfect foot and bone structure, and sells safe Al to the ever popular 20/20 for quick return on investment.