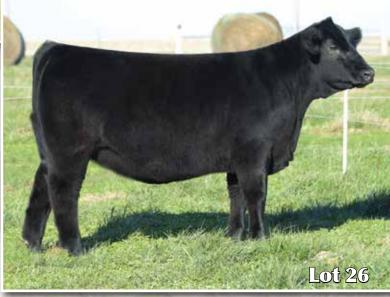

## EBA Vivian D19

2/18/16 • 1/2 Simmental • #3189642

Flying B Cut Above
TJSC Vindication 152A
TJSC So Sweet 9W

Silveiras Style 9303 **4WA Blackbird 111** 

LF Ms Lynn R35

| CE  | BW  | ww   | YW   | Milk | API               | TI   |
|-----|-----|------|------|------|-------------------|------|
| 9.8 | 1.1 | 44.0 | 73.7 | 17.0 | 97.3              | 54.2 |
|     |     |      |      |      | The second second |      |

Al 5/30 to No Remorse Sexed. Too close to call PE 6/5 till 8/1 EBA Steel Fusion (ASA #: 3327277)

One of the true standouts in this offering. Vivian is one of the best Vindication daughters we have raised to date. Her soft makeup, excellent hair, and high performing design will help lead her to the donor pen. Study this one hard sale weekend, she is just so well balanced that you will find it hard to poke a hole in her design.