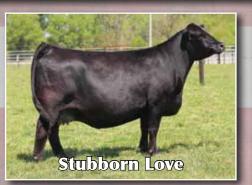

## VAS Ms Love 402E

1/3/17 • 3/4 Simmental • #3319063

TJSC Optimus Prime 12
CSCX Bandwagon 513A St

Mr HOC Broker

ndwagon 513A Stubborn Love

KLS Diamond W516 KCC Enchantress 515

| CE  | BW  | WW   | YW   | Milk | API   | TI   |
|-----|-----|------|------|------|-------|------|
| 5.1 | 1.9 | 55.6 | 85.3 | 17.1 | 100.0 | 61.3 |

This Bandwagon female is out of one of the most dominant Broker daughters to ever show in Illinois, and a current donor for Minnaert Show Cattle. 402E is soft and sound in her makeup, has that cool club calf type hair, and has a great disposition. If you are looking for a cool show heifer who will develop into a high powered breeding piece here is the lady for you.