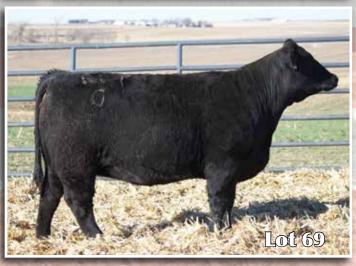

4B Land & Cattle

69

SPCC Cover Girl 727D

2/5/16 • 3/4 Simmental • #3333573

TLLC One Eyed Jack

Sandeen's SOS

STCC Jack Around 4031

PF3 SOS

HF Serena

Plendls Miss 2256S

| CE  | BW  | ww   | YW   | Milk | API  | TI   |
|-----|-----|------|------|------|------|------|
| 4.0 | 2.5 | 44.3 | 57.5 | 17.6 | 80.9 | 51.4 |

Due 3/15/18 to CAJS Blaze of Glory

727D is a beautiful, wedgy made, big hipped heifer that has all the class and style that you can pack in a female. Study her structural design sale weekend as well as her stunning udder design.