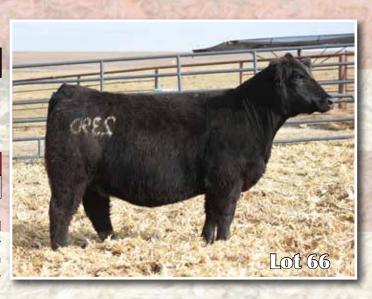

4B Land & Cattle

66

4B Miss Reload 239D

3/1/16 • 3/4 Simmental • #Pending

CNS Dream On L186

Flying B Cut Above

WF ReLoad A165

4B Miss Cut Above 102Y

SS Sweet Pea

4B 126T

| CE | BW    | ww | YW | Milk      | API | TI     |
|----|-------|----|----|-----------|-----|--------|
|    | 200 W | 學生 |    | Y Company | 8   | \$1 E1 |

#### Al 4/20 to FBFS Bonafide, Safe Al.

A wide bodied, sleek fronted daughter of Reload who goes back to an impressive Fat Butt daughter. Study the soft structurally correct design of this standout. Then take a moment to imagine just how outstanding her purebred calf by Bonafide could be.

4B Land & Cattle