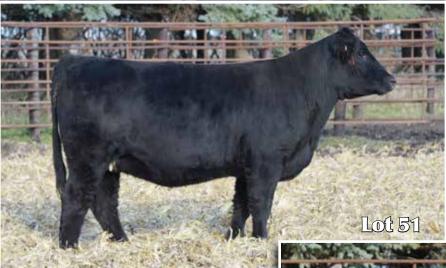

Steinbronn Farms

*52* 

STN Stein's Lady A835D

2/11/16 • 1/2 Simmental • #3334615

Rem. Lock n Load W/C Lock Down 206Z

GCF Miss New Level

Felt Next Big Thing
HL Ms NBT A835

HTP Bluebird 4141

| CE   | BW   | WW   | YW   | Milk | API   | TI   |
|------|------|------|------|------|-------|------|
| 14.9 | -0.3 | 59.6 | 93.1 | 9.5  | 132.3 | 71.3 |

Due 3/16/18 to SFI Enough Said (ASA: 3139289)

Take a look at this girl's markings. We call her the bearded one. She will always be easy to pick out in the front pasture. She is a Loaded Up daughter that is very powerful and fun to look at. Bred up to the new Hartman Cattle owned Cowboy Cut son, Enough Said, that was a head turner in Denver.