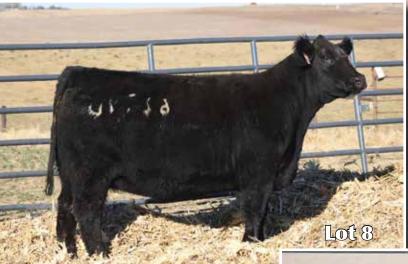

# SPCC Whiskey 60D

2/4/16 • Mainetainer • #Pending

SAV Brilliance 8077
PVF Insight 0129

PVF Missie 790

BR Midland

Lazy H Bar Forever Lady 5001 VAR Forever Lady 4303

Forever Lady 5001 Irish Whiskey

Ice Pick

k BR Midland

skey Lazy H Bar Forever Lady 5001 NTC 615 Ever Ready VAR Forever Lady 4303

 CED
 BW
 WW
 YW
 Milk
 \$W
 \$B

 Due 3/15/18 to CAJS Blaze of Glory

| CE  | BW  | WW     | YW   | Milk | API      | TI          |
|-----|-----|--------|------|------|----------|-------------|
| 133 | 5   | To all | -    |      | NEW YORK | <b>VENT</b> |
|     | D 0 | 110/10 | CAIC | n I  | CCI      | TA 1022 10  |

Due 2/12/18 to CAJS Blaze of Glory

The Lazy H Bar Forever Lady 5001 donor female needs little introduction as she has amassed a lifetime of earnings nearing the \$750,000 mark, by producing Angus, SimAngus, & MaineAngus females who have excelled in the show ring as well as in the pasture. A daughter by Primo sold in our Females Building a Legacy Female Sale this October for \$32,500 and was recently selected Reserve Champion Angus at the Badger Kickoff. The 5001 donor who is going on 13 years of age has simply never missed and continues to add capacity, skeletal width, and a sharp look to all of her progeny. Be sure you study the daughters and granddaughters of her hard on sale weekend as these females have the lineage and the look to develop into leading donors for their new owners. 786D is a daughter by Insight who is striking through her front one third, and yet doesn't give up any cow power this female is extra wide bodied, and stands on a powerful foot. 60D brings that added power to the table. This own daughter of Irish Whiskey excels in her structure and ties into her hip structure beautifully. A baldy daughter by 5001 x Blaze of Glory was one of our sale topping SimAngus females commanding \$11,700, thus the proof is already out on the matings presented here!