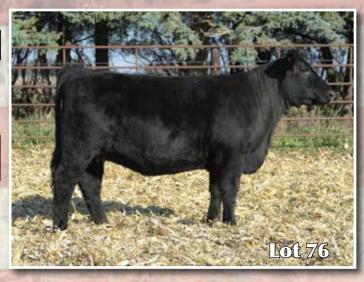

This Big Softy daughter is well balanced, sound made, and extended fronted.

**E&B Arthur Land & Cattle** 

77

EBA Faith of Steel D514

1/19/16 • 1/2 Simmental • #3238695

CNS Dream On L186

Mill Coulee Supreme

**SVF Steel Force S701** 

Mill Coulee Barb 433

SVF Sheza Beauty 901

Mill Coulee Barb 719

| CE   | BW  | ww   | YW   | Milk | API   | TI   |
|------|-----|------|------|------|-------|------|
| 10.9 | 0.7 | 51.8 | 84.1 | 10.1 | 101.5 | 60.5 |

Al 4/10 to W/C Lock Down. PE due 3/26/18 PE 5/7 till 8/1 Living the Dream (ASA #: 3230473)

D514's dam was a standout donor for Kruse Angus Farms, having produced the 2008 Junior National Angus Show Champion Female. This Steel Force daughter is deep sided, powerful hipped, and correct when set in motion.

**E&B Arthur Land & Cattle** 





78

SPCC Lighting 886D

2/26/16 • 5/8 Simmental • #3333571

WS Pilgrim H182U

Meyer Ranch 734

Dozer

Lazy H Bar Forever Lady 12X

WW3 Countess 169Y

Lazy H Bar Lady 5001

| CE  | BW  | WW   | YW   | Milk | API   | TI   |
|-----|-----|------|------|------|-------|------|
| 3.8 | 2.5 | 56.5 | 78.3 | 19.9 | 102.0 | 59.7 |

Due 2/19/18 to CAJS Blaze of Glory

This one didn't get pictured but don't let that slow you down as power is in the blood here! 886D is a Dozer daughter who is out of an impressive Meyer on our 5001 donor. She sells bred up early to Blaze of Glory.

# Reg. Angus Bred Females





79

Dameron Lucy 591

3/25/15 • Reg. Angus • #18589430

PR Black Friday 0244

SS Objective T510

Penners-CC Double Black

EF Lucy 0026

PR 629 205-554

Basin Lucy 293S

| CED | BW  | WW | YW |