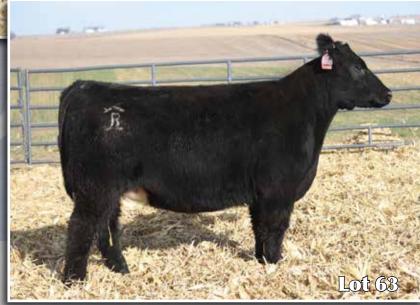

# SPCC Dozer 817D

2/24/16 • PB Simmental • #Pending

WS Pilgrim H182U

ASR Final Sort X0151

**Hart Miss 144A** 

WW3 Countess 169Y

Hart Sheza Superior

| CE | BW | WW  | YW | Milk | API | TI |
|----|----|-----|----|------|-----|----|
|    |    | 100 |    |      |     |    |

## Due 1/12/18 to CAJS Blaze of Glory

This purebred baldy standout is sure to find her share of admirers sale weekend. This Dozer daughter exemplifies the type and kind we strive to produce. Added capacity, style, power, and that "IT" factor. Study her long and hard.

Plendl Cattle Co.

32