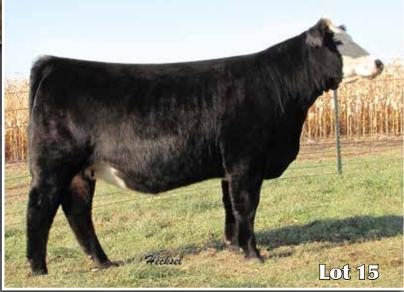

## STN Dreams Insight

3/4/16 • 1/2 Simmental • #3251973

SAV Brilliance 8077

CNS Dream On L186

PVF Insight 0129 PVF Missie 790 SVF/HS Expecting A Dream SVF/NJC Expectation

|   | CE   | BW  | ww   | YW    | Milk | API   | TI   |
|---|------|-----|------|-------|------|-------|------|
|   | 12.7 | 0.4 | 67.2 | 115.0 | 30.8 | 141.2 | 77.0 |
| ١ |      |     |      | 1 1   |      |       |      |

Due 4/5/18 to HL Loaded Up (ASA 3145648)

Pay Attention here: We have a half blood that sure could improve anyone's program. She is a great looking baldy that has the genetic base to be awesome! The combination of the Angus bull Insight and the Dam of Hammer make this heifer a money making machine. She is bred to our herd bull, HL Loaded Up, but don't let that stop you on this great heifer. This guy is turning into a great One, you will be seeing more him in the future.