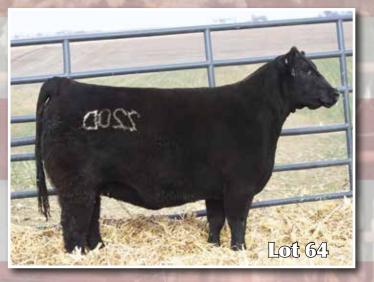

Mr TR Hammer

SPCC Maxi Girl 764D

2/12/16 • 3/4 Simmental • #3333570

Mr NLC Upgrade Mr TR Hammer 308A ET

**GF Maximus N391** 

**Plendl Maximus** 

SVF/HS Expecting A Dream

Lazy H Bar T68

Due 3/20/18 to CAJS Blaze of Glory

764D has flash and style with profile! Zipper fronted and stout made with plenty of bone and structural correctness. You couple her killer looks with a 3/4 pedigree. I'm sure you can fill in the blanks as to what her purebred sons and daughters will look like and sell like once they hit the ground. If you are looking for a no miss breeding piece make your mark beside Lot 33!

Plendl Cattle Co.

| CE  | BW  | WW   | YW    | Milk | API  | TI   |
|-----|-----|------|-------|------|------|------|
| 2.5 | 2.5 | 66.3 | 102.6 | 17.6 | 91.4 | 63.6 |

Due 3/15/18 to CAJS Blaze of Glory

A bold sprung, big bodied Hammer daughter who goes back to a tremendous Maximus daughter. Study this female hard when you get to Ames. I feel for a future breeding piece this one could be pretty special. Her combination of a clubby look with a high percentage paper will lead her to producing some killer purebreds in the near future. Buy with confidence.