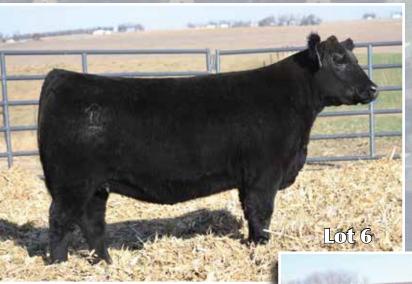

# SPCC Whiskey 60D

2/4/16 • Mainetainer • #Pending

SAV Brilliance 8077
PVF Insight 0129

PVF Missie 790

BR Midland

Lazy H Bar Forever Lady 5001 VAR Forever Lady 4303

Forever Lady 5001 Irish Whiskey

Ice Pick

k BR Midland

skey Lazy H Bar Forever Lady 5001 NTC 615 Ever Ready VAR Forever Lady 4303

 CED
 BW
 WW
 YW
 Milk
 \$W
 \$B

 Due 3/15/18 to CAJS Blaze of Glory

| CE  | BW  | WW     | YW   | Milk | API      | TI          |
|-----|-----|--------|------|------|----------|-------------|
| 133 | 5   | To all | -    |      | NEW YORK | <b>VENT</b> |
|     | D 0 | 110/10 | CAIC | n I  | CCI      | TA 1022 10  |

Due 2/12/18 to CAJS Blaze of Glory

The Lazy H Bar Forever Lady 5001 donor female needs little introduction as she has amassed a lifetime of earnings nearing the \$750,000 mark, by producing Angus, SimAngus, & MaineAngus females who have excelled in the show ring as well as in the pasture. A daughter by Primo sold in our Females Building a Legacy Female Sale this October for \$32,500 and was recently selected Reserve Champion Angus at the Badger Kickoff. The 5001 donor who is going on 13 years of age has simply never missed and continues to add capacity, skeletal width, and a sharp look to all of her progeny. Be sure you study the daughters and granddaughters of her hard on sale weekend as these females have the lineage and the look to develop into leading donors for their new owners. 786D is a daughter by Insight who is striking through her front one third, and yet doesn't give up any cow power this female is extra wide bodied, and stands on a powerful foot. 60D brings that added power to the table. This own daughter of Irish Whiskey excels in her structure and ties into her hip structure beautifully. A baldy daughter by 5001 x Blaze of Glory was one of our sale topping SimAngus females commanding \$11,700, thus the proof is already out on the matings presented here!