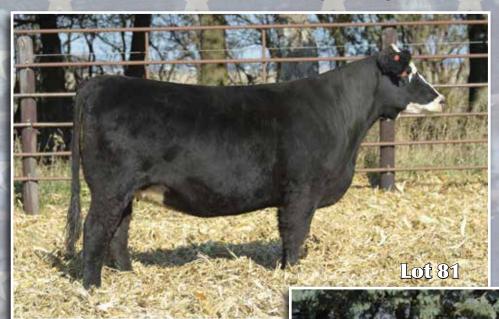

4-J Simmentals

26

## VAS Ms Love 402E

1/3/17 • 3/4 Simmental • #3319063

TJSC Optimus Prime 12
CSCX Bandwagon 513A St

Mr HOC Broker

ndwagon 513A Stubborn Love

KLS Diamond W516 KCC Enchantress 515

| CE  | BW  | WW   | YW   | Milk | API   | TI   |
|-----|-----|------|------|------|-------|------|
| 5.1 | 1.9 | 55.6 | 85.3 | 17.1 | 100.0 | 61.3 |

This Bandwagon female is out of one of the most dominant Broker daughters to ever show in Illinois, and a current donor for Minnaert Show Cattle. 402E is soft and sound in her makeup, has that cool club calf type hair, and has a great disposition. If you are looking for a cool show heifer who will develop into a high powered breeding piece here is the lady for you.

Vary Simmentals & 4-J Simmentals