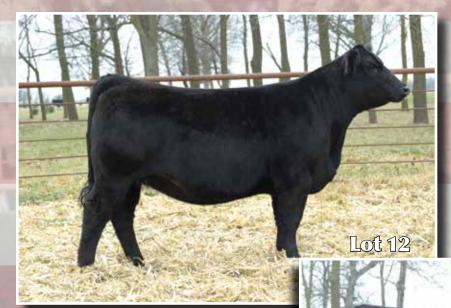

Mueller Farms

W/C United

Lot 13

12

# JSMF/FVF Got Her Way

3/15/16 • 3/4 Simmental • #3098381

Yardley High Regard W/C No Remorse 763Y DW Susanna 763T

3C Macho M450 BZ **Learns Black Fever** 

Learns Sheza Queen

**BW YW** Milk **CE** WW API ΤI 1.3 51.8 74.9 22.7 76.2 2.3 52.0

Al 4/20 to W/C United, Safe Al. PE to JSMF/FVF Glitter Ignites.

Got Her Way is out of our favorite Macho cow, from a powerful pedigree cow family. She traces back to the great Sheza Dandy cow that is the base on multiple breed leading donor cows. Her Sire, No Remorse, has proven to make solid cows and value added progeny. She has that cool front, style, big rib and sound structure. Note that she has no Dream On in her pedigree. Safe AI to W/C United and due on January 28 2018. Halter broke.