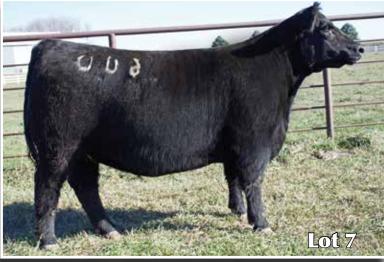

|       |      |

Due 3/14/18 to Colburn Primo

5

# **Expecting A Dream D363**

4/16/16 • 1/2 Simmental • #3334622

OCC Legend 616L BC Lookout 7024 CNS Dream On L186 SVF/HS Expecting A Dream

Gibbet Hill Mignonne E37

SVF/NJC Expectation

| CE   | BW  | WW   | YW   | Milk | API   | TI   |
|------|-----|------|------|------|-------|------|
| 10.7 | 0.7 | 59.6 | 95.1 | 18.3 | 137.4 | 73.6 |

Due 3/14/18 to HL Loaded Up (ASA: 3145648)

Lots 4 & 5 - Here are 2 half blood heifers out of the famous Expecting a Dream, also known as Hammer's mom... All of the females that we have raised out of Expecting A Dream have been amazing mothers, looked the part and have raised the next generation of great ones.

Steinbronn Farms, E&B Land & Cattle, & Denning Farms







# The 5001 Tribe...









6

# SPCC Insight 786D

2/24/16 • Reg. Angus • #Pending

7

# SPCC Whiskey 60D

2/4/16 • Mainetainer • #Pending

SAV Brilliance 8077
PVF Insight 0129

PVF Missie 790

BR Midland

Lazy H Bar Forever Lady 5001 VAR Forever Lady 4303

Forever Lady 5001 Irish Whiskey

Ice Pick

k BR Midland

skey Lazy H Bar Forever Lady 5001 NTC 615 Ever Ready VAR Forever Lady 4303

 CED
 BW
 WW
 YW
 Milk
 \$W
 \$B

 Due 3/15/18 to CAJS Blaze of Glory

| CE  | BW  | WW     | YW   | Milk | API      | TI          |
|-----|-----|--------|------|------|----------|-------------|
| 133 | 5   | To all | -    |      | NEW YORK | <b>VENT</b> |
|     | D 0 | 110/10 | CAIC | n I  | CCI      | TA 1022 10  |

Due 2/12/18 to CAJS Blaze of Glory

The Lazy H Bar Forever Lady 5001 donor female needs little introduction as she