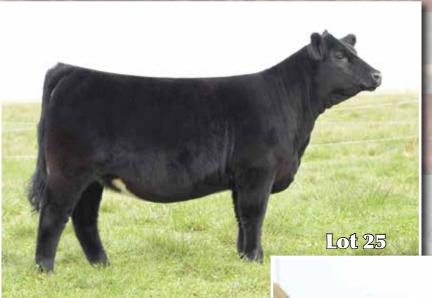

## Cambell 43E

1/25/17 • 1/4 Simmental • #3285160

Gambles Hot Rod Mr HOC Broker
Silveiras Style 9303 Miss Lucy
Silveiras Elba 2520 95

| CE   | BW  | WW   | YW   | Milk | API   | TI   |
|------|-----|------|------|------|-------|------|
| 10.1 | 1.1 | 54.5 | 89.1 | 16.9 | 109.9 | 63.1 |

A breath taking 1/4 blood female with a royal bloodline backing her. 43E is a daughter of Style out of a truly impressive Broker daughter who is quickly gaining attention in our program. This female is soft, sound, and has a big sweep to her rib cage. If you are looking to run hard in the AOB division this female is the one that can take you to the back drop.