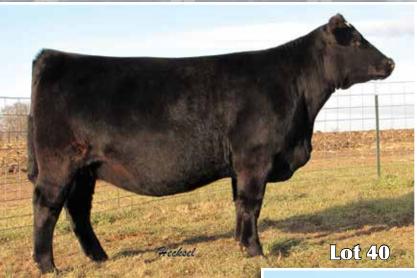

Mr TR Hammer

SPCC Maxi Girl 764D

2/12/16 • 3/4 Simmental • #3333570

Mr NLC Upgrade Mr TR Hammer 308A ET

**GF Maximus N391** 

**Plendl Maximus** 

SVF/HS Expecting A Dream

Lazy H Bar T68

34

SPCC Miss Heart 746D

2/24/16 • 3/4 Simmental • #3333570

Mr NLC Upgrade

GF Maximus N391

Mr TR Hammer 308A ET **Plendl Maximus** SVF/HS Expecting A Dream

Lazy H Bar T68

| CE  | BW  | WW   | YW    | Milk | API  | TI   |
|-----|-----|------|-------|------|------|------|
| 2.5 | 2.5 | 66.3 | 102.6 | 17.6 | 91.4 | 63.6 |

Due 3/20/18 to CAJS Blaze of Glory

764D has flash and style with profile! Zipper fronted and stout made with plenty of bone and structural correctness. You couple her killer looks with a 3/4 pedigree. I'm sure you can fill in the blanks as to what her purebred sons and daughters will look like and sell like once they hit the ground. If you are looking for a no miss breeding piece make your mark beside Lot 33!

Plendl Cattle Co.

| CE  | BW  | WW   | YW    | Milk | API  | TI   |
|-----|-----|------|-------|------|------|------|
| 2.5 | 2.5 | 66.3 | 102.6 | 17.6 | 91.4 | 63.6 |

Due 3/15/18 to CAJS Blaze of Glory

A bold sprung, big bodied Hammer daughter who goes back to a tremendous Maximus daughter. Study this female hard when you get to Ames. I feel for a future breeding piece this one could be pretty special. Her combination of a clubby look with a high percentage paper will lead her to producing some killer purebreds in the near future. Buy with confidence.