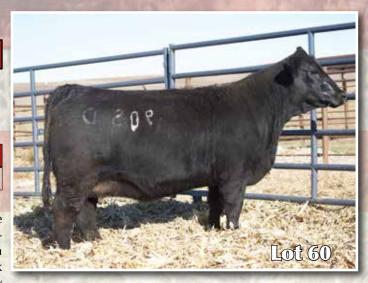

## SPCC Hard Girl 854D

3/10/16 • 3/8 Simmental • #3333564

WS Pilgrim H182U

WK Signal 9350

Dozer

WK Jewel 2630

WW3 Countess 169Y

WK Jewel 6079

| CE   | BW  | WW   | YW   | Milk | API   | TI   |
|------|-----|------|------|------|-------|------|
| 12.2 | 0.8 | 54.9 | 85.9 | 21.9 | 116.8 | 64.7 |

Due 2/20/18 to CAJS Blaze of Glory

These Dozer daughters simply draw your eye when you walk in the pen. They all have that wow factor and are developing into tremendous young cows. 854D is a deep sided, level made female, who has that flat muscle design which will lend her well in production.

Plendl Cattle Co.

60

SPCC Black Jade 905D

3/20/16 • 5/8 Simmental • #3333562

WS Pilgrim H182U

Meyer Ranch 734

Dozer

**MPJ Miss Meyer 809** 