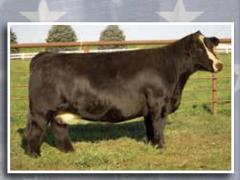

# STN Stein's Lady 924B

3/24/16 • PB Simmental • #3334620

Mr NLC Upgrade Mr TR Hammer 308A ET

Mr HOC Broker **WAGR Playmate 924B** 3C Melody M668 BZ

#### Due 2/3/18 to TKCC Carver

DONOR ALERT: This heifer's dam also came from the 2014 Hartman Customer appreciation sale and straight to our donor pen. The 3C Melody daughters are very sought after and popular in the industry. This heifer does nothing except keep getting better every time I see her. She has been a pasture favorite since birth. She is very long sided, huge footed, square hipped, and sound. This one belongs in the new owners donor pen as soon as she calves this Carver calf. Bred up to the increasingly popular Pilgrim son-Carver.