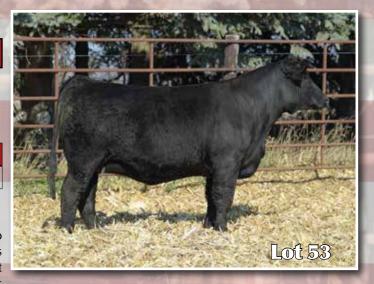

Lady Q is as big butted and square made as any heifer in the offering. Very powerful, big footed female that puts it all together. Al bred to High Calibre.

Steinbronn Farms

**50** 

STN Stein's Lady 970B

2/26/16 • PB Simmental • #3334616

Due 3/16/18 to Colburn Primo

We purchased this heifer's dam in the 2014 Hartman customer appreciation sale to make our program better. By the looks of things it is working. This is her first natural calf and I like what I see. Very elegant and feminine. Bred to the very popular Primo.