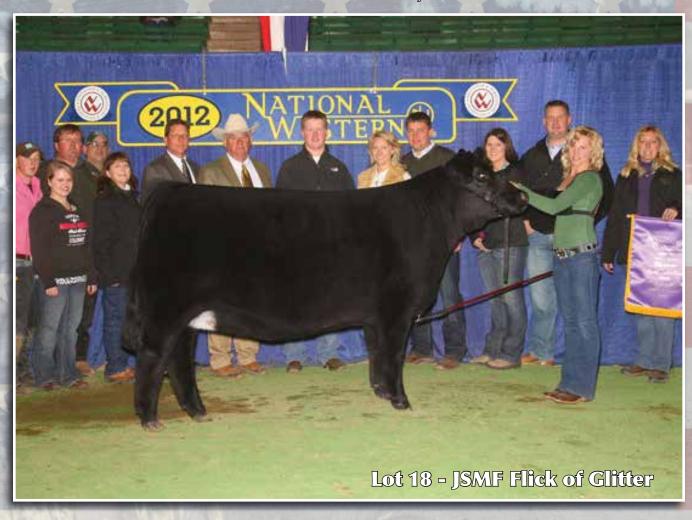

# Flick of Glitter Family....

18

# Pregnancy by Flicka

Choice of Pregnancy by Flicka

A. TL Bottom Line (2905451) B. Mr CCF 20-20 (2964446) SS Ebony's Grandmaster

JSMF Flick of Glitter (2534588)

HS Unity U334

#### Both Due 1/5/18 will be PB Simmental

A great opportunity to tie into heifer pregnancies by the 2012 NWSS Champion Female Flick of Glitter. Study the daughters by her sale weekend and you will see just how potent these two heifer pregnancies will become. If you are looking to start 2018 off on the right foot be sure you dive head first into this opportunity! Both matings are out of syndicated Hartman sires who are dominating not only in the show ring but also in donor pens all across the nation. Great opportunity presented here!

Here is an opportunity to take home a great bred heifer out of the 2012 Denver Champion Heifer, Flick of Glitter. She is sired by Combustible with a very clean front and is sound as a cat. Throw in a little extra chrome and you have an extraordinary heifer to add to your front pasture!