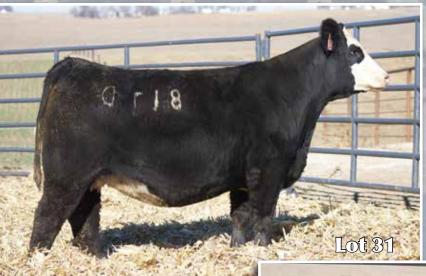

# Simmental Bred Heiffers

31

Dozer

# SPCC Dozer 817D

2/24/16 • PB Simmental • #Pending

WS Pilgrim H182U

ASR Final Sort X0151

**Hart Miss 144A** 

WW3 Countess 169Y

Hart Sheza Superior

| CE | BW | WW  | YW | Milk | API | TI |
|----|----|-----|----|------|-----|----|
|    |    | 100 |    |      |     |    |

## Due 1/12/18 to CAJS Blaze of Glory

This purebred baldy standout is sure to find her share of admirers sale weekend. This Dozer daughter exemplifies the type and kind we strive to produce. Added capacity, style, power, and that "IT" factor. Study her long and hard.

Plendl Cattle Co.

32