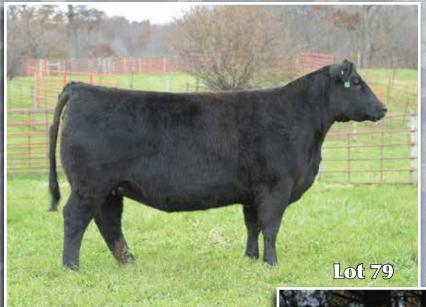

# SNF Current Beauty Cow Family

24

SNF Current Beauty Z-11

10/9/12 • 3/4 Simmental • #2767619

24A

Varys Ms Zoey 11E

3/14/17 • PB Simmental • #3279285

HTP/SVF Duracell T52

Black Irish Kansas

as

TLLC One Eyed Jack

SS/PRS High Voltage

SS/PRS High Voltage 244X

**Ankony Lass S098** 

STCC Jack Around 4031

SNF Current Beauty Z-11

KenCo Miley Cottontail

Victoria Lass D14

HF Serena Ankony Lass S098

 CE
 BW
 WW
 YW
 Milk
 API
 TI

 14.1
 -0.2
 60.1
 86.7
 17.5
 121.0
 65.5

| CE  | BW  | WW   | YW   | Milk | API   | TI   |
|-----|-----|------|------|------|-------|------|
| 9.3 | 1.3 | 57.0 | 78.8 | 16.9 | 118.2 | 68.1 |

AI 5/4 to W/C Relentless. Vet called Safe AI

Sure things are hard to find in the cattle business but the pair being offered here is as close to a sure thing as you will find in the entire offering. Z11 is a cool profiled, big numbered High Voltage daughter who has flat done it all for our operation. This female is hard to fault in terms of structure, displays a neat udder design, and is still halter broke. Her daughter at side by Jack Around speaks volumes for the quality stored within this cow family. 11E is bold ribbed, good haired, and blends high impact EPD data with a cool show ring look. Be sure you look this pair up sale weekend as they have the look and quality to take your program to the next level.