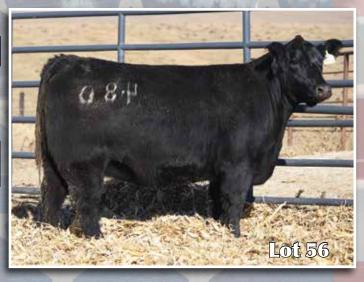

## SPCC Hard Girl 854D

3/10/16 • 3/8 Simmental • #3333564

WS Pilgrim H182U

WK Signal 9350

Dozer

WK Jewel 2630

WW3 Countess 169Y

WK Jewel 6079

| CE   | BW  | WW   | YW   | Milk | API   | TI   |
|------|-----|------|------|------|-------|------|
| 12.2 | 0.8 | 54.9 | 85.9 | 21.9 | 116.8 | 64.7 |

Due 2/20/18 to CAJS Blaze of Glory

These Dozer daughters simply draw your eye when you walk in the pen. They all have that wow factor and are developing into tremendous young cows. 854D is a deep sided, level made female, who has that flat muscle design which will lend her well in production.