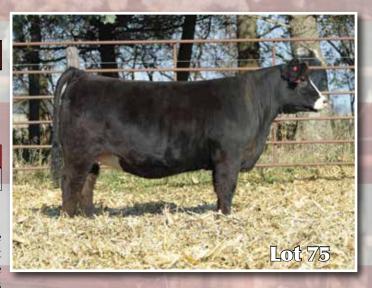

. This Big Softy daughter is well balanced, sound made, and extended fronted.

**E&B Arthur Land & Cattle** 

77

EBA Faith of Steel D514

1/19/16 • 1/2 Simmental • #3238695

CNS Dream On L186

Mill Coulee Supreme

**SVF Steel Force S701** 

Mill Coulee Barb 433

SVF Sheza Beauty 901

Mill Coulee Barb 719

| CE   | BW  | ww   | YW   | Milk | API   | TI   |
|------|-----|------|------|------|-------|------|
| 10.9 | 0.7 | 51.8 | 84.1 | 10.1 | 101.5 | 60.5 |

Al 4/10 to W/C Lock Down. PE due 3/26/18 PE 5/7 till 8/1 Living the Dream (ASA #: 3230473)

D514's dam was a standout donor for Kruse Angus Farms, having produced the 2008 Junior National Angus Show Champion Female. This Steel Force daughter is deep sided, powerful hipped, and correct when set in motion.

**E&B Arthur Land & Cattle** 





78

SPCC Lighting 886D

2/26/16 • 5/8 Simmental • #3333571

WS Pilgrim H182U

Meyer Ranch 734

Dozer

Lazy H Bar Forever Lady 12X

WW3 Countess 169Y

Lazy H Bar Lady 5001

| CE  | BW  | WW   | YW   | Milk | API   | TI   |
|-----|-----|------|------|------|-------|------|
| 3.8 | 2.5 | 56.5 | 78.3 | 19.9 | 102.0 | 59.7 |

Due 2/19/18 to CAJS Blaze of Glory

This one didn't get pictured but don't let that slow you down as power is in the blood here! 886D is a Dozer daughter who is out of an impressive Meyer on our 5001 donor. She sells bred up early to Blaze of Glory.

# Reg. Angus Bred Females





79

Dameron Lucy 591

3/25/15 • Reg. Angus • #18589430

PR Black Friday 0244

SS Objective T510

Penners-CC Double Black

EF Lucy 0026

PR 629 205-554

Basin Lucy 293S

| CED | BW  | WW | YW