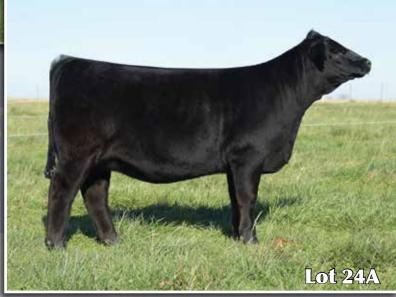

# SNF Current Beauty Cow Family

24

SNF Current Beauty Z-11

10/9/12 • 3/4 Simmental • #2767619

24A

Varys Ms Zoey 11E

3/14/17 • PB Simmental • #3279285

HTP/SVF Duracell T52

Black Irish Kansas

as

TLLC One Eyed Jack

SS/PRS High Voltage

SS/PRS High Voltage 244X

**Ankony Lass S098** 

STCC Jack Around 4031

SNF Current Beauty Z-11

KenCo Miley Cottontail

Victoria Lass D14

HF Serena Ankony Lass S098

 CE
 BW
 WW
 YW
 Milk
 API
 TI

 14.1
 -0.2
 60.1
 86.7
 17.5
 121.0
 65.5

| CE  | BW  | WW   | YW   | Milk | API   | TI   |
|-----|-----|------|------|------|-------|------|
| 9.3 | 1.3 | 57.0 | 78.8 | 16.9 | 118.2 | 68.1 |

AI 5/4 to W/C Relentless. Vet called Safe AI

Sure things are hard to find in the cattle business but the pair being offered here is as close to a sure thing as you will find in the entire offering. Z11 is a cool profiled, big numbered High Voltage daughter who has flat done it all for our operation. This female is hard to fault in terms of structure, displays a neat udder design, and is still halter broke. Her daughter at side by Jack Around speaks volumes for the quality stored within this cow family. 11E is bold ribbed, good haired, and blends high impact EPD data with a cool show ring look. Be sure you look this pair up sale weekend as they have the look and quality to take your program to the next level.