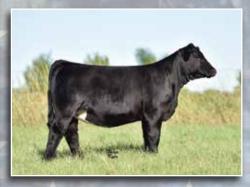

# STN Stein's Lady 924B

3/24/16 • PB Simmental • #3334620

Mr NLC Upgrade Mr TR Hammer 308A ET

Mr HOC Broker **WAGR Playmate 924B** 3C Melody M668 BZ

#### Due 2/3/18 to TKCC Carver

DONOR ALERT: This heifer's dam also came from the 2014 Hartman Customer appreciation sale and straight to our donor pen. The 3C Melody daughters are very sought after and popular in the industry. This heifer does nothing except keep getting better every time I see her. She has been a pasture favorite since birth. She is very long sided, huge footed, square hipped, and sound. This one belongs in the new owners donor pen as soon as she calves this Carver calf. Bred up to the increasingly popular Pilgrim son-Carver.