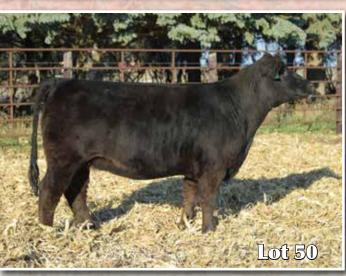

# Simmental Bred Heiffers

TJSC Vindication

Lot 52

51

STN Stein's Lady 754B

2/16/16 • PB Simmental • #3334623

Flying B Cut Above
TJSC Vindication 152A

TJSC So Sweet 9W

WS Pilgrim H182U

BIZ Pridette 754B

Werning Prima Donna

| CE                            | BW  | ww   | YW   | Milk | API   | TI   |  |
|-------------------------------|-----|------|------|------|-------|------|--|
| 6.8                           | 3.0 | 58.9 | 84.7 | 17.6 | 114.0 | 65.4 |  |
| Due 2/3/18 to TJ High Calibre |     |      |      |      |       |      |  |

This heifer is beautiful, smooth made, correct, and hairy to boot. She is out of one of our top donor cows, 754B, her mother has raised some great ones in her short career, including bulls and heifers! Our daughter showed a maternal sister to this heifer this summer and brought home many banners! The only difference with this heifer is she is sired by the very popular and widely used Vindication. She is bred up right to the great outcross bull High Calibre, and she is destined to bring you many great ones to add to your herd.