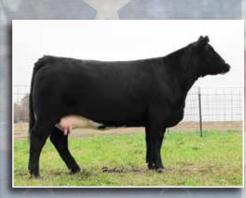

## Simmental Bred Heifers

Mr CCF 20-20

Lot 36

35

EBA Dessi 1018D

1/27/16 • 3/4 Simmental • #3326632

Yardley High Regard W/C No Remorse 763Y DW Susanna 763T Mr HOC Broker

EBA Flicka's Cindy 1018B

JSMF Flick of Glitter

 CE
 BW
 WW
 YW
 Milk
 API
 TI

 3.4
 0.1
 47.6
 67.7
 18.7
 77.7
 51.6

Al 4/22 to CAJS Blaze of Glory. Safe Al PE 5/7 till 8/1 Living the Dream (ASA #: 3230473)

Imagine the PB mating possibilities of this No Remorse daughter. Dessi is not only striking on the profile and breath taking when set in motion she also is as royally bred as any female in the offering. This 3/4 female goes back to Flick of Glitter, a past NWSS Champion, who has raised countless high sellers as well as donor females across the nation. Big time opportunity here!