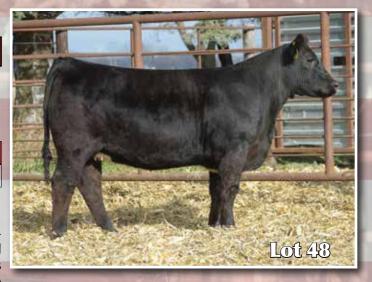

**E&B Arthur Land & Cattle** 

49

STN Stein's Lady Q

3/26/16 • PB Simmental • #3334619

WS Pilgrim H182U

Mr NLC Upgrade

STN/Stein's Montana Gold

TK Susie Q

GF/HS Dream of Mine

**CWT Susie Z4** 

| CE  | BW  | WW   | YW   | Milk | API   | TI   |
|-----|-----|------|------|------|-------|------|
| 7.4 | 2.1 | 57.9 | 82.9 | 20.9 | 123.4 | 69.8 |

Due 2/3/18 to TJ High Calibre

Lady Q is as big butted and square made as any heifer in the offering. Very powerful, big footed female that puts it all together. Al bred to High Calibre.

Steinbronn Farms

**50** 

STN Stein's Lady 970B

2/26/16 • PB Simmental • #3334616