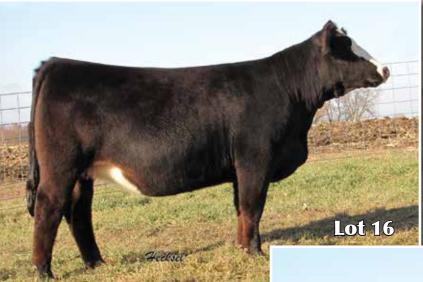

# Expecting A Dream D351

4/9/16 • 1/2 Simmental • #3334621

OCC Legend 616L BC Lookout 7024 CNS Dream On L186
SVF/HS Expecting A Dream

Gibbet Hill Mignonne E37

SVF/NJC Expectation

| CE   | BW  | ww        | YW   | Milk | API   | TI   |
|------|-----|-----------|------|------|-------|------|
| 10.7 | 0.7 | 59.6      | 95.1 | 18.3 | 137.4 | 73.6 |
|      | _   | ~ 14 . 14 |      |      |       |      |

Due 3/14/18 to Colburn Primo

5