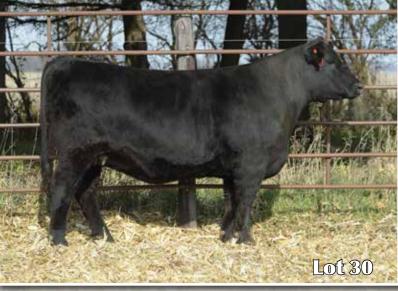

# Simmental Bred Heiffers

31

Dozer

# SPCC Dozer 817D

2/24/16 • PB Simmental • #Pending

WS Pilgrim H182U

ASR Final Sort X0151

**Hart Miss 144A** 

WW3 Countess 169Y

Hart Sheza Superior

| CE | BW | WW  | YW | Milk | API | TI |
|----|----|-----|----|------|-----|----|
|    |    | 100 |    |      |     |    |

## Due 1/12/18 to CAJS Blaze of Glory

This purebred baldy standout is sure to find her share of admirers sale weekend. This Dozer daughter exemplifies the type and kind we strive to produce. Added capacity, style, power, and that "IT" factor. Study her long and hard.

Plendl Cattle Co.

32