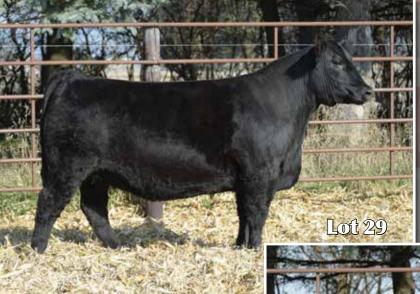

# GAR Big Eye 2509 Daughters

EBA Delila D521

1/26/16 • 1/2 Simmental • #3326631

EBA Dottie D532 30

1/26/16 • 1/2 Simmental • #3326630

Mr NLC Upgrade U8676 Mr TR Hammer 308A ET

ALC Big Eye D09N **GAR Big Eye 2509** 

GAR Objective 106 SVF/HS Expecting A Dream

Mr NLC Upgrade U8676 Mr TR Hammer 308A ET

ALC Big Eye D09N

**GAR Big Eye 2509 GAR Objective 106** SVF/HS Expecting A Dream

| CE                                   | BW  | WW   | YW    | Milk | API   | TI   |  |  |
|--------------------------------------|-----|------|-------|------|-------|------|--|--|
| 11.1                                 | 0.2 | 72.1 | 122.6 | 23.1 | 138.6 | 81.7 |  |  |
| Al 4/22 to Mr CCF 20/20. Due 2/19/18 |     |      |       |      |       |      |  |  |

BW WW **YW** Milk API ΤĪ 11.1 122.6 23.1 138.6 Al 4/22 to Mr CCF 20/20. Due 3/11/18

PE 5/7 till 8/1 Living the Dream (ASA #: 3230473)

PE 5/7 till 8/1 Living the Dream (ASA #: 3230473)

Oh how rare it is for the API index to actually correlate with eye-appeal but with this pair of Hammer daughters the computer system got it right. These two females are embryo daughters of our leading Angus donor 2509 who is well noted around here for producing females with added foot, perfect structure, and an easy fleshing design. The 521 female is an absolute standout in every sense she stands on a monster foot, displays a trim sleek front one third, and moves out with impeccable structure. The 532 female is a touch more moderate in her frame and displays a long square hip with ample rib shape. The predictability with these two females will be off the charts as their pedigrees are lined with some of the best cow families in their respective breeds.