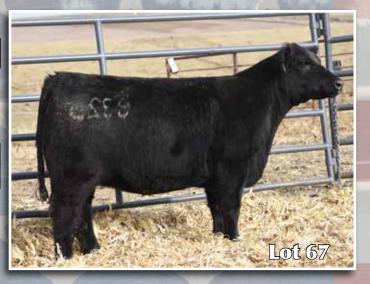

## SPCC Diamond Class 832D

3/20/16 • 1/2 Simmental • #3333565

EXG RS First Rate S90

DI Salute G509

**Dameron First Class** 

JSC/RSF Maxi Belle 1U

Dameron Northern Ms

JAH Miss Maxi Belle

| CE  | BW  | ww   | YW   | Milk | API  | TI   |
|-----|-----|------|------|------|------|------|
| 4.4 | 2.1 | 59.7 | 83.3 | 22.9 | 92.8 | 61.8 |

Due 2/12/18 to CAJS Blaze of Glory

This is a razor necked, stylish First Class daughter out of our DJ Salute donor, Maxi Belle. With her out cross Simmental pedigree and soft design she will be a lot of fun to breed up to purebred status. Great proven genetics!

Plendl Cattle Co.

68

4B Miss Pays to Dream 120D

1/28/16 • 3/4 Simmental • #Pending

CNS Dream On L186

Trendsetter

**Pays To Dream** 

4B Miss Trendsetter 112Z