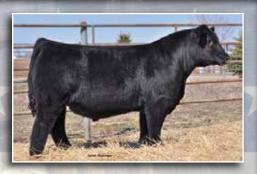

## EBA Demi D20

3/6/16 • 1/2 Simmental • #3326624

Mr NLC Upgrade
Mr TR Hammer 308A ET

B/R Future Direction
Pine View Rita Y027

SVF/HS Expecting A Dream SH Rita 2168 5109

| CE  | BW  | ww   | YW    | Milk | API   | TI   |
|-----|-----|------|-------|------|-------|------|
| 4.5 | 2.0 | 71.0 | 119.3 | 18.4 | 115.3 | 77.1 |

Al 4/21 to Mr CCF 20-20. Vet called Safe Al PE 5/7 till 8/1 Living the Dream (ASA #: 3230473)

A high performing Hammer female who is big bodied, and structurally correct. This big bodied female sells safe in calf to 20-20 for a quick return on investment.