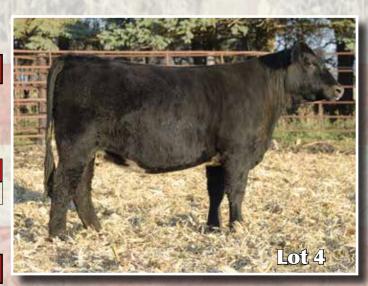

# Expecting A Dream D351

4/9/16 • 1/2 Simmental • #3334621

OCC Legend 616L BC Lookout 7024 CNS Dream On L186
SVF/HS Expecting A Dream

Gibbet Hill Mignonne E37

SVF/NJC Expectation

| CE   | BW  | ww        | YW   | Milk | API   | TI   |
|------|-----|-----------|------|------|-------|------|
| 10.7 | 0.7 | 59.6      | 95.1 | 18.3 | 137.4 | 73.6 |
|      | _   | ~ 14 . 14 |      |      |       |      |

Due 3/14/18 to Colburn Primo

5

Due 3/14/18 to HL Loaded Up (ASA: 3145648)

Lots 4 & 5 - Here are 2 half blood heifers out of the famous Expecting a Dream, also known as Hammer's mom... All of the females that we have raised out of Expecting A Dream have been amazing mothers, looked the part and have raised the next generation of great ones.

Steinbronn Farms, E&B Land & Cattle, & Denning Farms