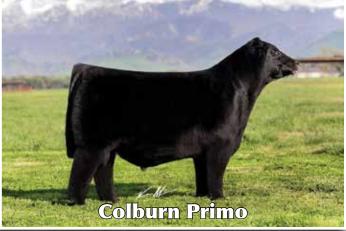

# Expecting A Dream D351

4/9/16 • 1/2 Simmental • #3334621

OCC Legend 616L BC Lookout 7024 CNS Dream On L186
SVF/HS Expecting A Dream

Gibbet Hill Mignonne E37

SVF/NJC Expectation

| CE   | BW  | ww        | YW   | Milk | API   | TI   |
|------|-----|-----------|------|------|-------|------|
| 10.7 | 0.7 | 59.6      | 95.1 | 18.3 | 137.4 | 73.6 |
|      | _   | ~ 14 . 14 |      |      |       |      |

Due 3/14/18 to Colburn Primo

5

# **Expecting A Dream D363**

4/16/16 • 1/2 Simmental • #3334622

OCC Legend 616L BC Lookout 7024 CNS Dream On L186 SVF/HS Expecting A Dream

Gibbet Hill Mignonne E37

SVF/NJC Expectation

| CE   | BW  | WW   | YW   | Milk | API   | TI   |
|------|-----|------|------|------|-------|------|
| 10.7 | 0.7 | 59.6 | 95.1 | 18.3 | 137.4 | 73.6 |

Due 3/14/18 to HL Loaded Up (ASA: 3145648)

Lots 4 & 5 - Here are 2 half blood heifers out of the famous Expecting a Dream, also known as Hammer's mom... All of the females that we have raised out of Expecting A Dream have been amazing mothers, looked the part and have raised the next generation of great ones.

Due 3/14/18 to Colburn Primo

46

Due 3/14/18 to Colburn Primo

These two full sisters may be considered a little old school genetics but they sure are cool. Study them from top to bottom and it sure is hard to find a fault. Outcrossed genetics for most producers on the dam side. Bred up to Primo to add some more stoutness and to pretty them up.

Due 3/16/18 to Colburn Primo

We purchased this heifer's dam in the 2014 Hartman customer appreciation sale to make our program better. By the looks of things it is working. This is her first natural calf and I like what I see. Very elegant and feminine. Bred to the very popular Primo.