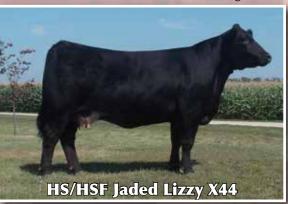

# JSMF/FVF Anna Maria

5/2/16 • PB Simmental • #3108569

Long's Shear Pleasure

DHF lades Dreamworks

**TLLC One Eyed Jack** 

**HS/HSF Jaded Lizzy X44** 

Longs Ms Sweet Treat

AJE-RCC Lizzy's Pearl

| CE  | BW  | WW   | YW   | Milk | API   | TI   |
|-----|-----|------|------|------|-------|------|
| 4.3 | 2.3 | 52.4 | 70.0 | 19.1 | 104.1 | 61.5 |

# Al 6/15 to W/C No Remorse. Safe Al PE to JSMF/FVF Glitter Ignites.

Anna Maria stems from our brood power cow Lizzy, which has won in both the show ring and pasture. Her grand dam is the powerful AJE-RCC Lizzy's Pearl that has made numerous powerful females. Her sire is the ever popular One Eyed Jack that adds a new dimension to her pedigree. She has the cool baldy look with depth, bone, hair, and dimension in a moderate frame. She missed the picture pen as she came in later from pasture. She was in our show string as a calf and did the summer circuit. Safe Al to W/C No Remorse on 6/15/2017. Due on March 25, 2018. Halter Broke.