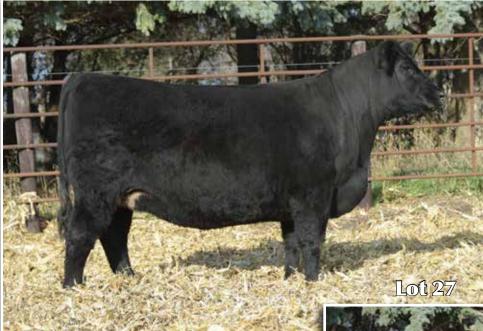

# Simmental Bred Heiffers

W/C No Remorse

Lot 28

27

## EBA Vivian D19

2/18/16 • 1/2 Simmental • #3189642

Flying B Cut Above
TJSC Vindication 152A
TJSC So Sweet 9W

Silveiras Style 9303 **4WA Blackbird 111** 

LF Ms Lynn R35

| CE  | BW  | ww   | YW   | Milk | API               | TI   |
|-----|-----|------|------|------|-------------------|------|
| 9.8 | 1.1 | 44.0 | 73.7 | 17.0 | 97.3              | 54.2 |
|     |     |      |      |      | The second second |      |

Al 5/30 to No Remorse Sexed. Too close to call PE 6/5 till 8/1 EBA Steel Fusion (ASA #: 3327277)

One of the true standouts in this offering. Vivian is one of the best Vindication daughters we have raised to date. Her soft makeup, excellent hair, and high performing design will help lead her to the donor pen. Study this one hard sale weekend, she is just so well balanced that you will find it hard to poke a hole in her design.

**E&B Arthur Land & Cattle** 

28