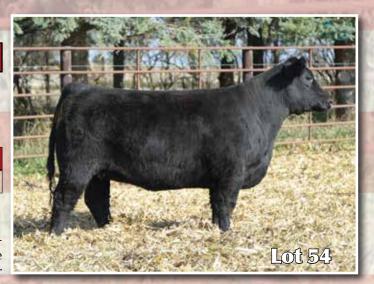

# Simmental Bred Heiffers

TJSC Vindication

Lot 52

51

STN Stein's Lady 754B

2/16/16 • PB Simmental • #3334623

Flying B Cut Above
TJSC Vindication 152A

TJSC So Sweet 9W

This heifer is beautiful, smooth made, correct, and hairy to boot. She is out of one of our top donor cows, 754B, her mother has raised some great ones in her short career, including bulls and heifers! Our daughter showed a maternal sister to this heifer this summer and brought home many banners! The only difference with this heifer is she is sired by the very popular and widely used Vindication. She is bred up right to the great outcross bull High Calibre, and she is destined to bring you many great ones to add to your herd.

Steinbronn Farms

*52* 

STN Stein's Lady A835D

2/11/16 • 1/2 Simmental • #3334615

Rem. Lock n Load W/C Lock Down 206Z

GCF Miss New Level

Felt Next Big Thing
HL Ms NBT A835

HTP Bluebird 4141