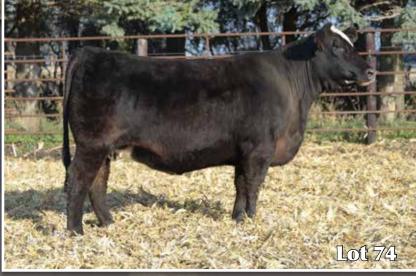

# EBA Dalcy D017

2/27/16 • 1/2 Simmental • #3326628

SP The Answer 813

SAS Midnight Special

CARD Answer 76Y
CARD Pride 76W

SAS Special U252
SAS Rozey

| CE E | 3 VV | ww   | YW   | Milk | API   | TI   |
|------|------|------|------|------|-------|------|
| 12.6 | 0.0  | 61.2 | 88.6 | 25.9 | 111.5 | 65.8 |