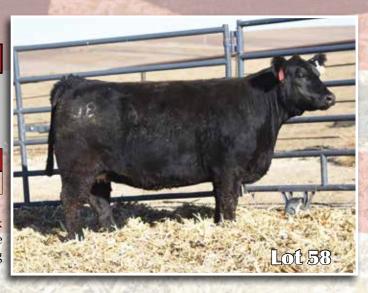

## **SPCC Hard Time 890D**

3/15/16 • 3/8 Simmental • #3333563

WS Pilgrim H182U

HARB Rick O'Shay 838

Dozer

WK Miss Montana 2406

WW3 Countess 169Y

WK Miss Montana 0423

| CE                                | BW  | WW   | YW   | Milk | API   | TI   |  |
|-----------------------------------|-----|------|------|------|-------|------|--|
| 12.5                              | 0.7 | 55.9 | 90.3 | 22.4 | 115.5 | 65.9 |  |
| D 1/14/10 to CAIC Dlane of Clause |     |      |      |      |       |      |  |

Due 1/14/18 to CAJS Blaze of Glory

Another Dozer daughter who goes back to a high performing Krebs Ranch female. Study the udder design, foot size, and structural design of this female. She is sure to stand in the front pasture for years to come.