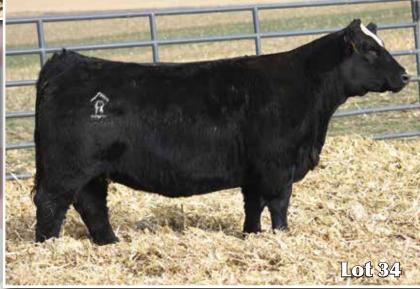

Mr TR Hammer

SPCC Maxi Girl 764D

2/12/16 • 3/4 Simmental • #3333570

Mr NLC Upgrade Mr TR Hammer 308A ET

**GF Maximus N391** 

**Plendl Maximus** 

SVF/HS Expecting A Dream

Lazy H Bar T68

34

SPCC Miss Heart 746D

2/24/16 • 3/4 Simmental • #3333570

Mr NLC Upgrade

GF Maximus N391

Mr TR Hammer 308A ET **Plendl Maximus** SVF/HS Expecting A Dream

Lazy H Bar T68

| CE  | BW  | WW   | YW    | Milk | API  | TI   |
|-----|-----|------|-------|------|------|------|
| 2.5 | 2.5 | 66.3 | 102.6 | 17.6 | 91.4 | 63.6 |

Due 3/20/18 to CAJS Blaze of Glory

764D has flash and style with profile! Zipper fronted and stout made with plenty of bone and structural correctness. You couple her killer looks with a 3/4 pedigree. I'm sure you can fill in the blanks as to what her purebred sons and daughters will look like and sell like once they hit the ground. If you are looking for a no miss breeding piece make your mark beside Lot 33!