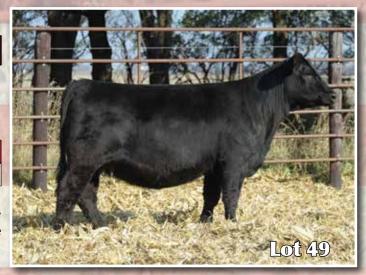

WS Pilgrim H182U

WS Pilgrim H182U

STN/Stein's Montana Gold

**BIZ Pridette 970B** 

GF/HS Dream of Mine

Werning Prima Donna

| CE  | BW  | WW        | YW   | Milk | API   | TI   |
|-----|-----|-----------|------|------|-------|------|
| 9.9 | 1.4 | 56.0      | 70.3 | 21.3 | 126.1 | 67.8 |
|     |     | - 11 - 11 |      |      |       |      |

Due 3/16/18 to Colburn Primo

We purchased this heifer's dam in the 2014 Hartman customer appreciation sale to make our program better. By the looks of things it is working. This is her first natural calf and I like what I see. Very elegant and feminine. Bred to the very popular Primo.