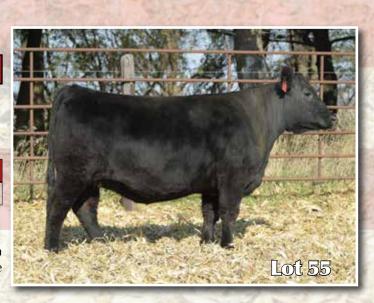

Darren Arthur Cattle Co.

**54** 

EBA Dez D11

2/14/16 • 1/2 Simmental • #3334601

Flying B Cut Above **TJSC Vindication 152A** TJSC So Sweet 9W **EXAR Titlelist T011** 

**SLL Miss Erin 1006** 

SLL Miss Erin 9013

A moderate framed powerful Vindication daughter with added look and show ring hair. You'll love the meat and muscle this young lady brings along with her rocket front end.

E&B Arthur Land & Cattle

55

CE

**EBA D712** 