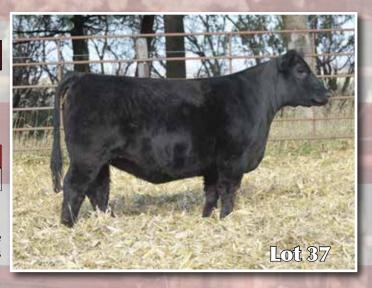

# Simmental Bred Heiffers

31

Dozer

# SPCC Dozer 817D

2/24/16 • PB Simmental • #Pending

WS Pilgrim H182U

ASR Final Sort X0151

**Hart Miss 144A** 

WW3 Countess 169Y

Hart Sheza Superior

| CE | BW | WW  | YW | Milk | API | TI |
|----|----|-----|----|------|-----|----|
|    |    | 100 |    |      |     |    |

## Due 1/12/18 to CAJS Blaze of Glory

This purebred baldy standout is sure to find her share of admirers sale weekend. This Dozer daughter exemplifies the type and kind we strive to produce. Added capacity, style, power, and that "IT" factor. Study her long and hard.

Plendl Cattle Co.

32