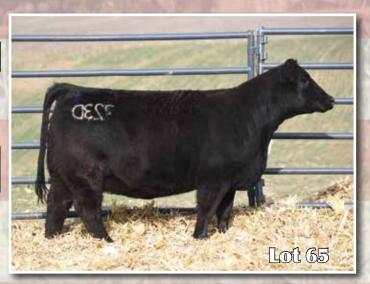

34

SPCC Miss Heart 746D

2/24/16 • 3/4 Simmental • #3333570

Mr NLC Upgrade

GF Maximus N391

Mr TR Hammer 308A ET **Plendl Maximus** SVF/HS Expecting A Dream

Lazy H Bar T68

| CE  | BW  | WW   | YW    | Milk | API  | TI   |
|-----|-----|------|-------|------|------|------|
| 2.5 | 2.5 | 66.3 | 102.6 | 17.6 | 91.4 | 63.6 |

A bold sprung, big bodied Hammer daughter who goes back to a tremendous Maximus daughter. Study this female hard when you get to Ames. I feel for a future breeding piece this one could be pretty special. Her combination of a clubby look with a high percentage paper will lead her to producing some killer purebreds in the near future. Buy with confidence.