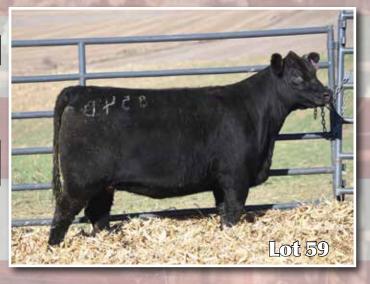

# SimAngus Standouts

FBFS Bonafide

JSC/RSF Maxi Belle 1U

62

4B Miss Blue Chip 156D

2/11/16 • 1/2 Simmental • #Pending

**Dameron First Class EXAR Blue Chip 1877B** 

LBS The Foreman 4B Miss Foreman 98X

Greens Princess 1012

4B Miss MrMt 27PR

| CE             | BW       | WW      | YW      | Milk     | API      | TI                                                                                                                                                                                                                                                                                                                                                                                                                                                                                                                                                                                                                                                                                                                                                                                                                                                                                                                                                                                                                                                                                                                                                                                                                                                                                                                                                                                                                                                                                                                                                                                                                                                                                                                                                                                                                                                                                                                                                                                                                                                                                                                             |
|----------------|----------|---------|---------|----------|----------|--------------------------------------------------------------------------------------------------------------------------------------------------------------------------------------------------------------------------------------------------------------------------------------------------------------------------------------------------------------------------------------------------------------------------------------------------------------------------------------------------------------------------------------------------------------------------------------------------------------------------------------------------------------------------------------------------------------------------------------------------------------------------------------------------------------------------------------------------------------------------------------------------------------------------------------------------------------------------------------------------------------------------------------------------------------------------------------------------------------------------------------------------------------------------------------------------------------------------------------------------------------------------------------------------------------------------------------------------------------------------------------------------------------------------------------------------------------------------------------------------------------------------------------------------------------------------------------------------------------------------------------------------------------------------------------------------------------------------------------------------------------------------------------------------------------------------------------------------------------------------------------------------------------------------------------------------------------------------------------------------------------------------------------------------------------------------------------------------------------------------------|
| No.            | 1875 3 T | 150     | No. We  |          | Salve De | STORY OF THE PARTY |
| Control of the | AI 7/2   | O to FB | FS Bona | afide Sa | afe Al   | Di su                                                                                                                                                                                                                                                                                                                                                                                                                                                                                                                                                                                                                                                                                                                                                                                                                                                                                                                                                                                                                                                                                                                                                                                                                                                                                                                                                                                                                                                                                                                                                                                                                                                                                                                                                                                                                                                                                                                                                                                                                                                                                                                          |

This Blue Chip daughter is sure to find friends sale weekend, just like she has in our replacement pen all summer long. Body, mass, width, dimension, and eye-appeal from her head to her tail. It's hard to sell this type but it is a pretty quick decision to buy this kind when the opportunity is presented. 156D sells bred up to FBFS Bonafide to sweeten an already impressive deal.