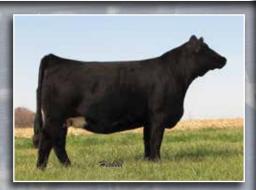

## STN Dreams Remorse

3/4/16 • 3/4 Simmental • #3251974

SVF/HS Expecting A Dream

Yardley High Regard W/C No Remorse 763Y DW Susanna 763T

CNS Dream On L186 **SVF/HS Expecting A Dream** SVF/NJC Expectation

| CE  | BW  | WW   | YW    | Milk | API  | TI   |
|-----|-----|------|-------|------|------|------|
| 0.6 | 3.9 | 75.1 | 114.4 | 16.8 | 99.7 | 70.0 |

Due 3/14/18 to SFI Enough Said (ASA: 3139289)

Expecting a dream outdid herself here. This girl is a stout made, perfect ribbed shaped, structurally correct heifer that is definitely going to do big things in the future. Bred up to Enough Said.