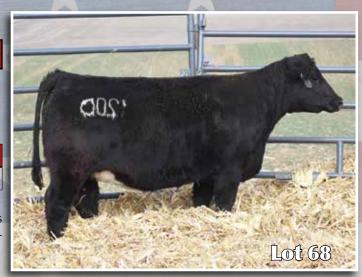

Plendl Cattle Co.

68

4B Miss Pays to Dream 120D

1/28/16 • 3/4 Simmental • #Pending

CNS Dream On L186

Trendsetter

**Pays To Dream** 

4B Miss Trendsetter 112Z

MLF BL Jessie K336

4B Miss Maximus

| CE    | BW | WW | YW | Milk | API | TI |
|-------|----|----|----|------|-----|----|
| Mary. |    |    | 1  |      | -   |    |

Al 7/15 to FBFS Bonafide. Safe Al.

Soft made, big middled, and good looking. This Pays to Dream daughter goes back to a Trendsetter daughter who has stood the test of time around here.

4B Land & Cattle

69

SPCC Cover Girl 727D

2/5/16 • 3/4 Simmental • #3333573

TLLC One Eyed Jack

Sandeen's SOS

STCC Jack Around 4031

PF3 SOS