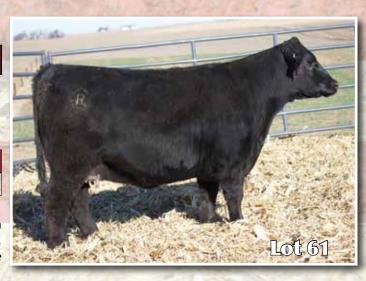

## **SPCC Hard Time 890D**

3/15/16 • 3/8 Simmental • #3333563

WS Pilgrim H182U

HARB Rick O'Shay 838

Dozer

WK Miss Montana 2406

WW3 Countess 169Y

WK Miss Montana 0423

| CE                                | BW  | WW   | YW   | Milk | API   | TI   |  |
|-----------------------------------|-----|------|------|------|-------|------|--|
| 12.5                              | 0.7 | 55.9 | 90.3 | 22.4 | 115.5 | 65.9 |  |
| D 1/14/10 to CAIC Dlane of Clause |     |      |      |      |       |      |  |

Due 1/14/18 to CAJS Blaze of Glory

Another Dozer daughter who goes back to a high performing Krebs Ranch female. Study the udder design, foot size, and structural design of this female. She is sure to stand in the front pasture for years to come.