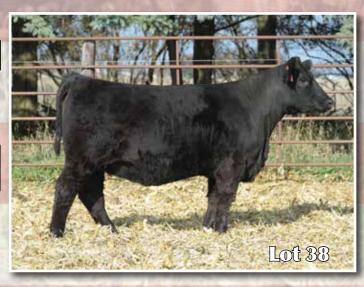

# SPCC Light Up My World

2/10/16 • 3/4 Simmental • #3333568

SVF Steel Force S701

Meyer Ranch 734

FBF1 Combustible

Lazy H Bar Forever Lady 41W

Lazy H Burn Baby R34

Lazy H Bar Lady 5001

| CE  | BW  | WW   | YW   | Milk | API  | TI   |
|-----|-----|------|------|------|------|------|
| 5.4 | 2.6 | 57.4 | 87.4 | 18.6 | 90.6 | 57.4 |

### Due 3/12/18 to CAJS Blaze of Glory

A Combustible female who goes back to the infamous 5001 donor. Longevity and performance are breed down deep in this pedigree. 707D is huge bodied, big hipped, soft in her design with all the flex and soundness you could want. Sure fire donor material-Don't miss her!