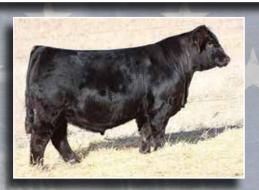

# Simmental Bred Females

W/C Executive Order

Lot 11

10

PZC Insight's Bling 656D

1/24/16 • 1/2 Simmental • #3190412

SAV Brilliance 8077 **PVF Insight 0129**PVF Missie 790

Mr HOC Broker

PZC Brooke Anne

HHSF Black Glitter

 CE
 BW
 WW
 YW
 Milk
 API
 TI

 9.3
 1.9
 68.8
 110.5
 27.8
 110.4
 70.9

Al 5/12 to W/C Executive Order 8543B

Check out this stylish Insight daughter! Femininity, balance and power all in one. We purchased Bling at this sale last year for a 4-H kid back home. She did her job for the summer, and now we are passing her on to you for her next job, laying down and having one heck of an Executive Order calf! Still wondering why we aren't keeping her, she has the look and pedigree to make some good ones. Al safe with no bull exposure and halter broke.