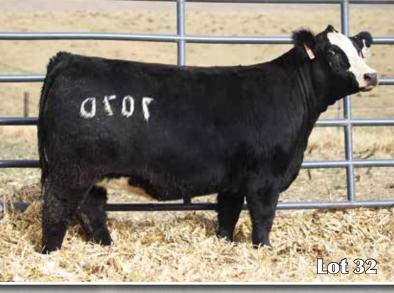

# SPCC Light Up My World

2/10/16 • 3/4 Simmental • #3333568

SVF Steel Force S701

Meyer Ranch 734

FBF1 Combustible

Lazy H Bar Forever Lady 41W

Lazy H Burn Baby R34

Lazy H Bar Lady 5001

| CE  | BW  | WW   | YW   | Milk | API  | TI   |
|-----|-----|------|------|------|------|------|
| 5.4 | 2.6 | 57.4 | 87.4 | 18.6 | 90.6 | 57.4 |

### Due 3/12/18 to CAJS Blaze of Glory

A Combustible female who goes back to the infamous 5001 donor. Longevity and performance are breed down deep in this pedigree. 707D is huge bodied, big hipped, soft in her design with all the flex and soundness you could want. Sure fire donor material-Don't miss her!