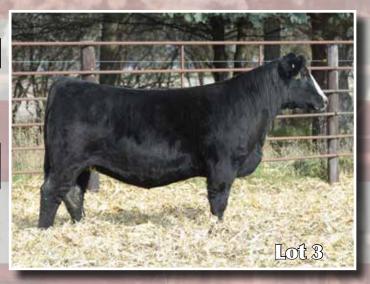

# **Expecting A Dream D363**

4/16/16 • 1/2 Simmental • #3334622

OCC Legend 616L BC Lookout 7024 CNS Dream On L186 SVF/HS Expecting A Dream

Gibbet Hill Mignonne E37

SVF/NJC Expectation

| CE   | BW  | WW   | YW   | Milk | API   | TI   |
|------|-----|------|------|------|-------|------|
| 10.7 | 0.7 | 59.6 | 95.1 | 18.3 | 137.4 | 73.6 |

Due 3/14/18 to HL Loaded Up (ASA: 3145648)

Lots 4 & 5 - Here are 2 half blood heifers out of the famous Expecting a Dream, also known as Hammer's mom... All of the females that we have raised out of Expecting A Dream have been amazing mothers, looked the part and have raised the next generation of great ones.

Steinbronn Farms, E&B Land & Cattle, & Denning Farms