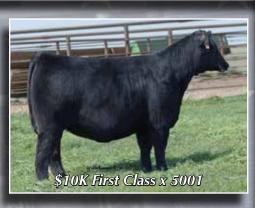

Due 2/12/18 to CAJS Blaze of Glory

The Lazy H Bar Forever Lady 5001 donor female needs little introduction as she has amassed a lifetime of earnings nearing the \$750,000 mark, by producing Angus, SimAngus, & MaineAngus females who have excelled in the show ring as well as in the pasture. A daughter by Primo sold in our Females Building a Legacy Female Sale this October for \$32,500 and was recently selected Reserve Champion Angus at the Badger Kickoff. The 5001 donor who is going on 13 years of age has simply never missed and continues to add capacity, skeletal width, and a sharp look to all of her progeny. Be sure you study the daughters and granddaughters of her hard on sale weekend as these females have the lineage and the look to develop into leading donors for their new owners. 786D is a daughter by Insight who is striking through her front one third, and yet doesn't give up any cow power this female is extra wide bodied, and stands on a powerful foot. 60D brings that added power to the table. This own daughter of Irish Whiskey excels in her structure and ties into her hip structure beautifully. A baldy daughter by 5001 x Blaze of Glory was one of our sale topping SimAngus females commanding \$11,700, thus the proof is already out on the matings presented here!

 8.1
 0.8
 57.5
 84.2
 15.3
 99.7
 64.0

 Due 1/12/18 to CAJS Blaze of Glory

It won't be easy to let this one leave the farm, but when you commit to bringing your best you have to put one like this on the trailer. 6279D exemplifies the type and kind we love to produce. Big footed, powerful from the ground all the way up, long bodied, and extended fronted. Not to mention she is a direct daughter of 5001 who has highlighted the high sellers list of our sales for the past few years. If you are looking for a future donor this one should be on your short list.