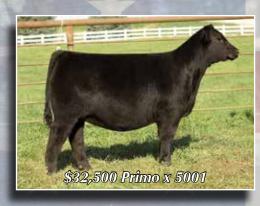

Due 2/12/18 to CAJS Blaze of Glory

The Lazy H Bar Forever Lady 5001 donor female needs little introduction as she has amassed a lifetime of earnings nearing the \$750,000 mark, by producing Angus, SimAngus, & MaineAngus females who have excelled in the show ring as well as in the pasture. A daughter by Primo sold in our Females Building a Legacy Female Sale this October for \$32,500 and was recently selected Reserve Champion Angus at the Badger Kickoff. The 5001 donor who is going on 13 years of age has simply never missed and continues to add capacity, skeletal width, and a sharp look to all of her progeny. Be sure you study the daughters and granddaughters of her hard on sale weekend as these females have the lineage and the look to develop into leading donors for their new owners. 786D is a daughter by Insight who is striking through her front one third, and yet doesn't give up any cow power this female is extra wide bodied, and stands on a powerful foot. 60D brings that added power to the table. This own daughter of Irish Whiskey excels in her structure and ties into her hip structure beautifully. A baldy daughter by 5001 x Blaze of Glory was one of our sale topping SimAngus females commanding \$11,700, thus the proof is already out on the matings presented here!