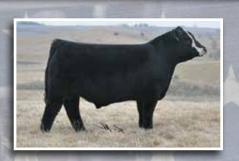

# STN Stein's Lady 924B

3/24/16 • PB Simmental • #3334620

Mr NLC Upgrade Mr TR Hammer 308A ET

Mr HOC Broker **WAGR Playmate 924B** 3C Melody M668 BZ

#### Due 2/3/18 to TKCC Carver

DONOR ALERT: This heifer's dam also came from the 2014 Hartman Customer appreciation sale and straight to our donor pen. The 3C Melody daughters are very sought after and popular in the industry. This heifer does nothing except keep getting better every time I see her. She has been a pasture favorite since birth. She is very long sided, huge footed, square hipped, and sound. This one belongs in the new owners donor pen as soon as she calves this Carver calf. Bred up to the increasingly popular Pilgrim son-Carver.