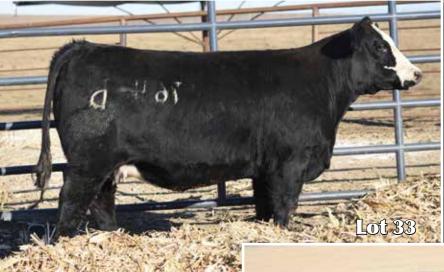

Mr TR Hammer

SPCC Maxi Girl 764D

2/12/16 • 3/4 Simmental • #3333570

Mr NLC Upgrade Mr TR Hammer 308A ET

**GF Maximus N391** 

**Plendl Maximus** 

SVF/HS Expecting A Dream

Lazy H Bar T68

34

SPCC Miss Heart 746D

2/24/16 • 3/4 Simmental • #3333570

Mr NLC Upgrade

GF Maximus N391

Mr TR Hammer 308A ET **Plendl Maximus** SVF/HS Expecting A Dream

Lazy H Bar T68

| CE  | BW  | WW   | YW    | Milk | API  | TI   |
|-----|-----|------|-------|------|------|------|
| 2.5 | 2.5 | 66.3 | 102.6 | 17.6 | 91.4 | 63.6 |

Due 3/20/18 to CAJS Blaze of Glory

764D has flash and style with profile! Zipper fronted and stout made with plenty of bone and structural correctness. You couple her killer looks with a 3/4 pedigree. I'm sure you can fill in the blanks as to what her purebred sons and daughters will look like and sell like once they hit the ground. If you are looking for a no miss breeding piece make your mark beside Lot 33!

Plendl Cattle Co.

| CE  | BW  | WW   | YW    | Milk | API  | TI   |
|-----|-----|------|-------|------|------|------|
| 2.5 | 2.5 | 66.3 | 102.6 | 17.6 | 91.4 | 63.6 |

Due 3/15/18 to CAJS Blaze of Glory

A bold sprung, big bodied Hammer daughter who goes back to a tremendous Maximus daughter. Study this female hard when you get to Ames. I feel for a future breeding piece this one could be pretty special. Her combination of a clubby look with a high percentage paper will lead her to producing some killer purebreds in the near future. Buy with confidence.