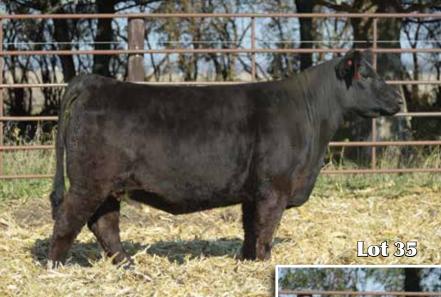

Mr TR Hammer

SPCC Maxi Girl 764D

2/12/16 • 3/4 Simmental • #3333570

Mr NLC Upgrade Mr TR Hammer 308A ET

**GF Maximus N391** 

**Plendl Maximus** 

SVF/HS Expecting A Dream

Lazy H Bar T68

34

SPCC Miss Heart 746D

2/24/16 • 3/4 Simmental • #3333570

Mr NLC Upgrade

GF Maximus N391

Mr TR Hammer 308A ET **Plendl Maximus** SVF/HS Expecting A Dream

Lazy H Bar T68

| CE  | BW  | WW   | YW    | Milk | API  | TI   |
|-----|-----|------|-------|------|------|------|
| 2.5 | 2.5 | 66.3 | 102.6 | 17.6 | 91.4 | 63.6 |

Plendl Cattle Co.

| CE  | BW  | WW   | YW    | Milk | API  | TI   |
|-----|-----|------|-------|------|------|------|
| 2.5 | 2.5 | 66.3 | 102.6 | 17.6 | 91.4 | 63.6 |

Due 3/15/18 to CAJS Blaze of Glory

A bold sprung, big bodied Hammer daughter who goes back to a tremendous Maximus daughter. Study this female hard when you get to Ames. I feel for a future breeding piece this one could be pretty special. Her combination of a clubby look with a high percentage paper will lead her to producing some killer purebreds in the near future. Buy with confidence.