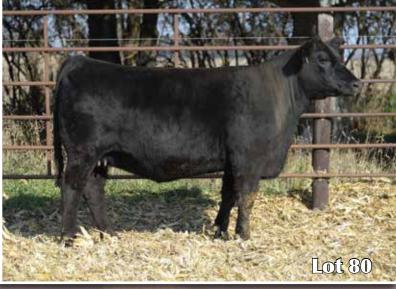

**Vary Simmentals** 

## Cambell 43E

1/25/17 • 1/4 Simmental • #3285160

Gambles Hot Rod Mr HOC Broker
Silveiras Style 9303 Miss Lucy
Silveiras Elba 2520 95

| CE   | BW  | WW   | YW   | Milk | API   | TI   |
|------|-----|------|------|------|-------|------|
| 10.1 | 1.1 | 54.5 | 89.1 | 16.9 | 109.9 | 63.1 |

A breath taking 1/4 blood female with a royal bloodline backing her. 43E is a daughter of Style out of a truly impressive Broker daughter who is quickly gaining attention in our program. This female is soft, sound, and has a big sweep to her rib cage. If you are looking to run hard in the AOB division this female is the one that can take you to the back drop.