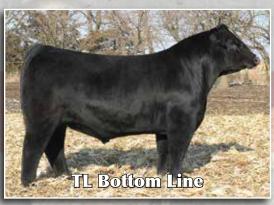

# STN/EBA Strike of Flicka

10/25/15 • PB Simmental • #3334625

Mr NLC Upgrade Mr TR Hammer 308A ET

SS Ebony's Grandmaster

ISMF Flick of Glitter

SVF/HS Expecting A Dream

HS Unity U334

| CE   | BW  | WW       | YW      | Milk    | API   | TI   |
|------|-----|----------|---------|---------|-------|------|
| 6.1  | 1.8 | 67.4     | 103.1   | 15.9    | 119.0 | 71.7 |
| 4 20 | Due | e 1/5/18 | to TL E | ottom I | Line  | 1937 |

STN/EBA Twinkles Flash

10/24/15 • PB Simmental • #3334626

Mr NLC Upgrade Mr TR Hammer 308A ET

SVF/HS Expecting A Dream

SS Ebony's Grandmaster

ISMF Flick of Glitter

HS Unity U334

| CE       | BW  | ww     | YW      | Milk    | API   | TI   |
|----------|-----|--------|---------|---------|-------|------|
| 6.1      | 1.8 | 67.4   | 103.1   | 15.9    | 119.0 | 71.7 |
| ALCOHOL: | Due | 1/5/18 | to TL E | ottom I | Line  |      |