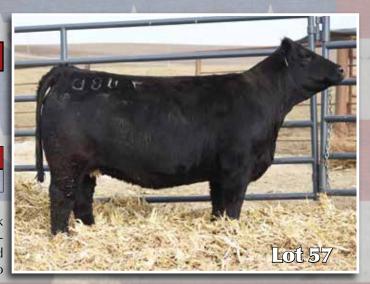

Plendl Cattle Co.

60

SPCC Black Jade 905D

3/20/16 • 5/8 Simmental • #3333562

WS Pilgrim H182U

Meyer Ranch 734

Dozer

**MPJ Miss Meyer 809** 

WW3 Countess 169Y

MPJ Miss 219

| CE  | BW  | WW   | YW   | Milk | API  | TI   |
|-----|-----|------|------|------|------|------|
| 3.5 | 2.4 | 51.9 | 72.0 | 17.5 | 97.5 | 55.8 |

Due 2/11/18 to CAJS Blaze of Glory

Dozer is a sire we are gaining a lot of confidence in and for good reason. He comes with consistency, power, and added eye-appeal. This young standout is out of a truly impressive Meyer daughter we picked up from Mark & Pam Johnson of Iowa. A great heifer with a rich history backing her.